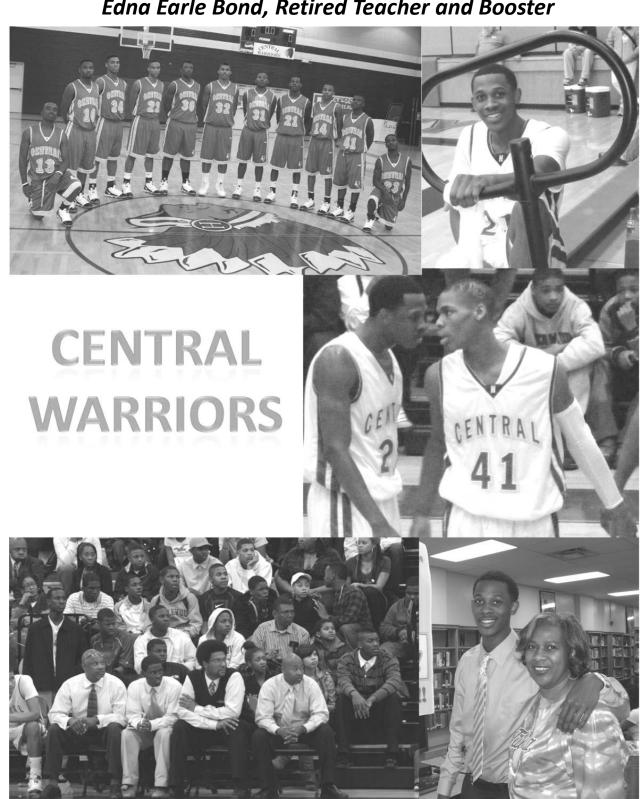

#### **Best Wishes from** 2010 Central High School (Warriors) Boys Basketball Team and

Edna Earle Bond, Retired Teacher and Booster

Andre Applewhite, Head Coach