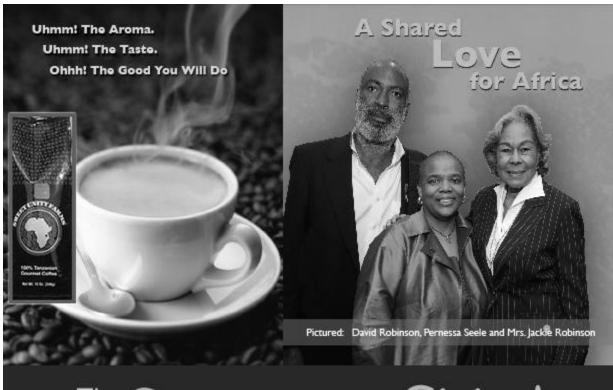

# The Cup That Keeps On Giving!

It was a shared love for Africa and its people that brought Pernessa Seele, Founder and Chief Executive Officer of The Balm In Gilead and David Robinson, founder of Sweet Unity Farms (son of baseball legend Jackie Robinson) together to partner for Positive Global Change to bring the unique flavor of 100% Gourmet Coffee from Tanzania directly to your kitchen table. With the purchase of every bag of Sweet Unity Farms Coffee, our partnership will generate funds that will directly support programs designed to improve the lives of people living with and affected by HIV/AIDS in Tanzania.

#### To BUY, Go To www.balmingilead.org

100% of proceeds go to support The Balm In Gilead's work in Tanzania.

www.balmingilead.org

The Balm In Gilead 701 East Franklin Street Suite 1000 Richmond,VA 23219 804-644-2256 (BALM) 888-225-6243