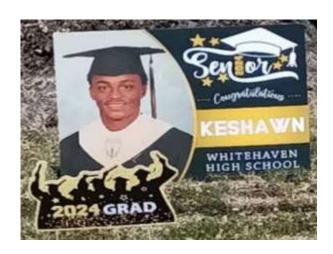

# 2024 IBS Platinum Plus Scholarship Awardee:

KeShawn Lee, 2024 graduate of Whitehaven High School and will attend Alcorn State University. His current goals are to pursue a degree in Accounting as well as a Major League Baseball career. In addition to consistently being recognized for academic and athletic abilities, he is also recognized for leadership and team player abilities to instruct youth much younger than him!