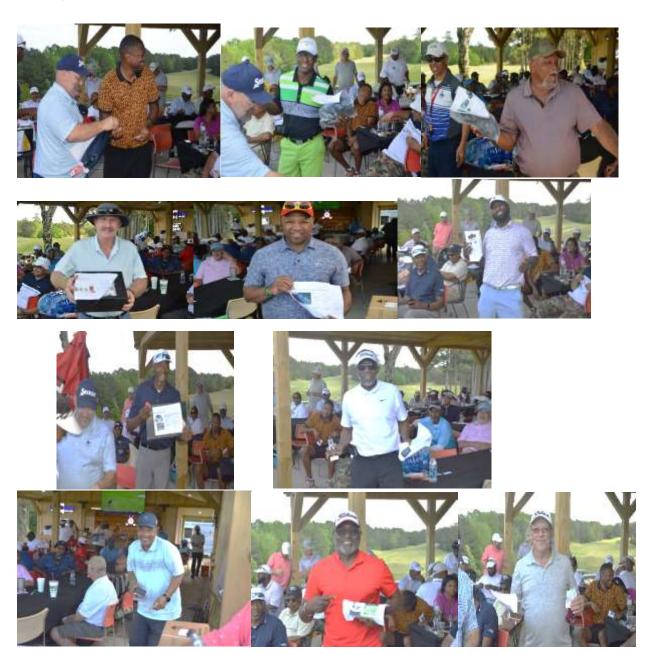

Around midday, players returned to the club house for a 9-hole snack including smoked sausage sandwiches.

After completing 18 holes of golf, players gathered at the newly constructed bar and covered patio for the tournament awards ceremony which included lunch, gifts, and raffle prizes.

# Congratulations to all 2024 IBS Golf Tournament Raffle Winners!

# Raffle Ticket Items included:

Outdoor Gas Fire Pit Table, Rangefinder, Toshiba 50 inch TV, Toshiba 75 inch TV, BBQ Grill, size 11 golf shoes, Blackstone Flat Top Griddle, Patio Party Cooler, Coleman and Igloo Cooler(s), Camping Lights, Golf Bag Flask(s), Golf Whiskey Gift and Dispenser Set(s), Golf Club Travel Bag(s) and Case, Cigar Travel Bag(s), Jet Flame Cigar Lighter, Putting Training Mat, Auto Putting Cup(s), Battle Royale Golf Game, Putter Pool Game and The Pit Boss Wood Pellet Grill!